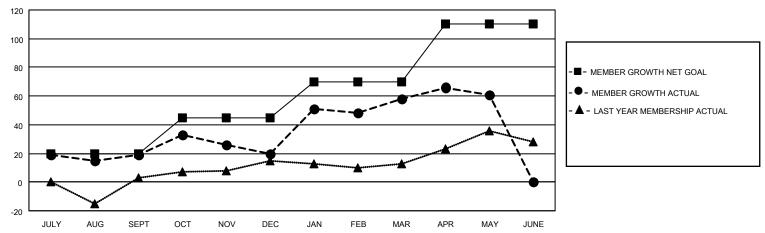

## District 27 A1

| Clubs RESULTS FOR 2021-2022 |   |   |   | Members RESULTS FOR 2021-2022 |    |    |    |
|-----------------------------|---|---|---|-------------------------------|----|----|----|
|                             |   |   |   |                               |    |    |    |
| JULY/AUG/SEPT               | 0 | 1 | 0 | JULY/AUG/SEPT                 | 20 | 72 | 47 |
| OCT/NOV/DEC                 | 0 | 0 | 1 | OCT/NOV/DEC                   | 25 | 58 | 57 |
| JAN/FEB/MAR                 | 0 | 0 | 0 | JAN/FEB/MAR                   | 25 | 75 | 35 |
| APR/MAY/JUNE                | 1 | 0 | 0 | APR/MAY/JUNE                  | 40 | 31 | 26 |