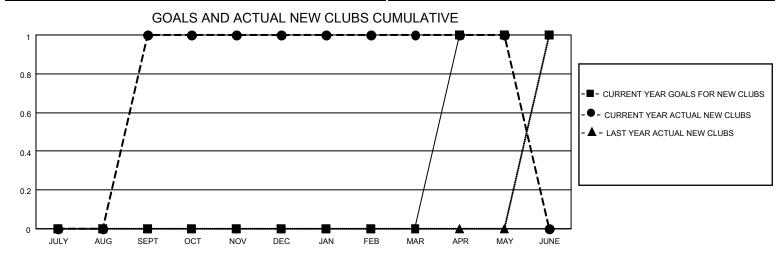

## District 27 A1

| Clubs RESULTS FOR 2021-2022 |   |   |   | Members RESULTS FOR 2021-2022 |    |    |    |
|-----------------------------|---|---|---|-------------------------------|----|----|----|
|                             |   |   |   |                               |    |    |    |
| JULY/AUG/SEPT               | 0 | 1 | 0 | JULY/AUG/SEPT                 | 20 | 72 | 47 |
| OCT/NOV/DEC                 | 0 | 0 | 1 | OCT/NOV/DEC                   | 25 | 58 | 57 |
| JAN/FEB/MAR                 | 0 | 0 | 0 | JAN/FEB/MAR                   | 25 | 75 | 35 |
| APR/MAY/JUNE                | 1 | 0 | 0 | APR/MAY/JUNE                  | 40 | 31 | 26 |